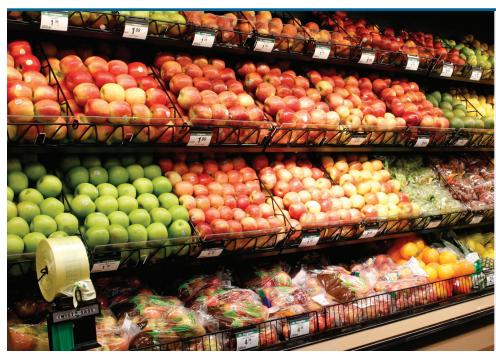

## Innovative shelving system creates "wall of produce"

Provide an attractive and organized presentation. The unique angled design promotes first-in first-out rotation to ensure produce remains fresh and easily accessible. In addition, the vertical presentation enables the shelves to appear full using less produce, which helps reduce shrink from overstocking.

Integrated shelf perforations and open pattern wire front fence and dividers allow for maximum drainage and air flow.