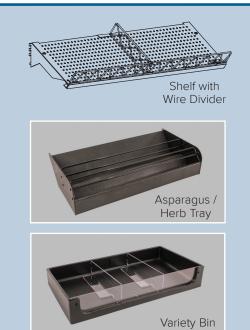

## Features and Benefits

- Unique angled design promotes first-in first-out rotation to ensure produce remains fresh and easily accessible
- Vertical presentation enables shelves to appear full using less produce, helping to reduce shrink from overstocking
- Integrated shelf perforations and open pattern wire front fence and dividers allow for maximum drainage and air flow
- Front fence and dividers have the same design for uniform appearance and visibility of product
- Available components include an asparagus tray and variety bins
- Black powder-coated aluminum shelves with wire front fence (included with shelf) and dividers (sold separately) - recommend two dividers per shelf

## Specifications

| Item No.   | Style                                     | Dimensions     | Pack |
|------------|-------------------------------------------|----------------|------|
| 9924319811 | Shelf                                     | 14" D x 48" L  | 1    |
| 9924319812 | Shelf                                     | 20" D x 48" L  | 1    |
| 9924319813 | Shelf                                     | 26" D x 48" L  | 1    |
| 9924010021 | Acrylic Front Fence (20" & 26" D shelves) | 5" H x 48" W   | 1    |
| 9924010022 | Acrylic Front Fence (14" D shelves)       | 4.5" H x 48" W | 1    |
| 9922811623 | Asparagus / Herb Tray                     | 14" D x 23" W  | 1    |
| 9923110053 | Variety Bin                               | 14" D x 24" W  | 1    |
| 9923110054 | Variety Bin                               | 20" D x 24" W  | 1    |
| 9923110055 | Variety Bin                               | 26" D x 24" W  | 1    |
| 9924319816 | Wire Divider                              | 3" H x 14" D   | 1    |
| 9924319817 | Wire Divider                              | 4" H x 20" D   | 1    |
| 9924319818 | Wire Divider                              | 4" H x 26" D   | 1    |